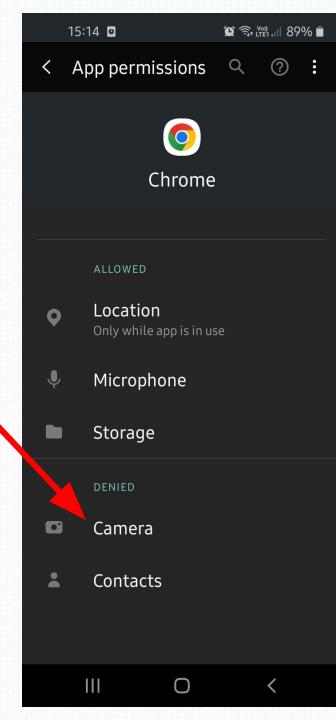

## Steps (Mobile – Android)

- 1. Mobile Settings
- 2. Apps
- 3. Chrome (or any other browser you are using)
- 4. Permissions
- 5. Camera Always Allow

#### Camera

| All | low |
|-----|-----|
|     |     |

| 15                                | 5:14 🖸     |         | 🌘 🧙 🖓 LTE1. | 89% 🔳 |
|-----------------------------------|------------|---------|-------------|-------|
| < (                               | Camera per | missio  | n           | Q     |
|                                   |            | 0       |             |       |
|                                   | CI         | nrome   |             |       |
|                                   |            |         |             |       |
|                                   | CAMERA ACC | ESS FOR | THIS APP    |       |
| ٢                                 | Allow      |         |             |       |
|                                   | Deny       |         |             |       |
| See all apps with this permission |            |         |             |       |
|                                   |            |         |             |       |
|                                   |            | 0       | <           |       |