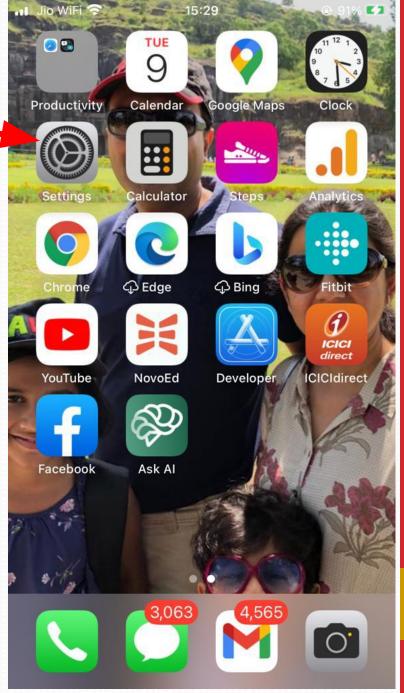

## Mobile - IOS

## Steps (Mobile – IOS)

- 1. Mobile Settings
- 2. Chrome / Safari (or any other browser you are using)
  - You might need to scroll down a lot
- 3. Camera Allow

### Settings\_