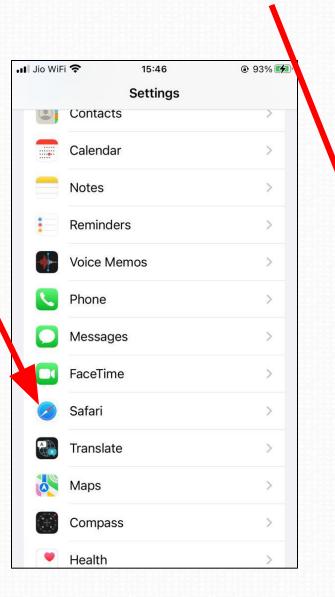

## Steps (Mobile – IOS)

- 1. Mobile Settings
- 2. Chrome / Safari (or any other browser you are using)
  - You might need to scroll down a lot
- 3. Camera Allow

# Right2\

Note: You might have to keep scrolling down to find the Browser (Chrome / Safari or any other browser)

Safari

# Right2

| I J. WiFi 🗢                                                      | 15:47           | 93%     5     5     5     5     7     7     7     7     7 |
|------------------------------------------------------------------|-----------------|-----------------------------------------------------------|
| Settings                                                         | Safari          |                                                           |
| Allow websites to c<br>you have an Apple<br>About Safari & Prive |                 | enabled and if                                            |
| Clear History a                                                  | and Webvite Dat | ta                                                        |
| SETTINGS FOR W                                                   | EBSITES         | >                                                         |
| Request Deskt                                                    | top Website     | >                                                         |
| Reader                                                           |                 |                                                           |
| Camera                                                           |                 | >                                                         |
| Microphone                                                       |                 | >                                                         |
| Location                                                         |                 | >                                                         |
| READING LIST                                                     |                 |                                                           |
| Automatically                                                    | Save Offline    |                                                           |