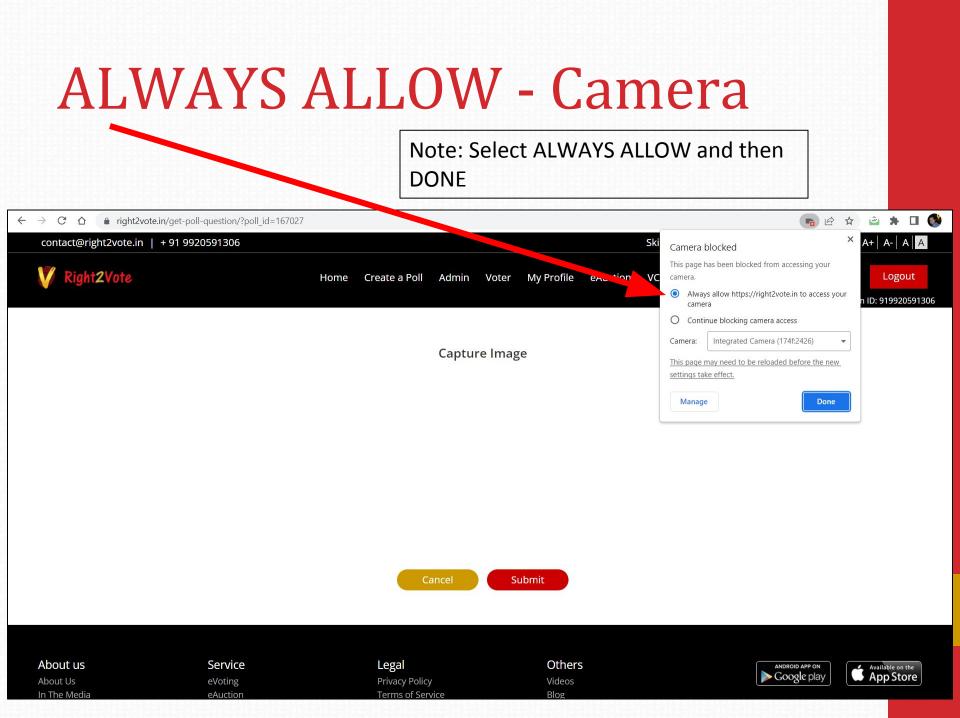

## Steps (Mobile – Android)

- 1. Click on small CAMERA ICON on address bar
- 2. Select ALWAYS ALLOW Camera
- 3. Refresh screen
- 4. SUBMIT

### **CAMERA ICON**

Note: Click on the camera icon on the address bar