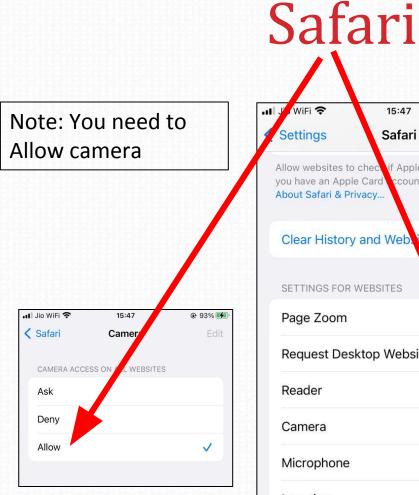

## Steps (Mobile – IOS)

- 1. Mobile Settings
- 2. Chrome / Safari (or any other browser you are using)
  - You might need to scroll down a lot
- 3. Camera Allow

# Right2

| I J. WiFi 🗢                                                      | 15:47           | 93%     5     5     5     5     7     7     7     7     7 |
|------------------------------------------------------------------|-----------------|-----------------------------------------------------------|
| Settings                                                         | Safari          |                                                           |
| Allow websites to c<br>you have an Apple<br>About Safari & Prive |                 | enabled and if                                            |
| Clear History a                                                  | and Webvite Dat | ta                                                        |
| SETTINGS FOR W                                                   | EBSITES         | >                                                         |
| Request Deskt                                                    | top Website     | >                                                         |
| Reader                                                           |                 |                                                           |
| Camera                                                           |                 | >                                                         |
| Microphone                                                       |                 | >                                                         |
| Location                                                         |                 | >                                                         |
| READING LIST                                                     |                 |                                                           |
| Automatically                                                    | Save Offline    |                                                           |