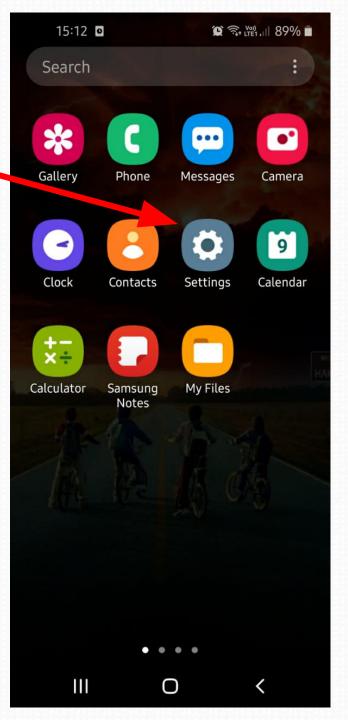

## Mobile - Android

## Steps (Mobile – Android)

- 1. Mobile Settings
- 2. Apps
- 3. Chrome (or any other browser you are using)
- 4. Permissions
- 5. Camera Always Allow

## Settings\_

## Apps