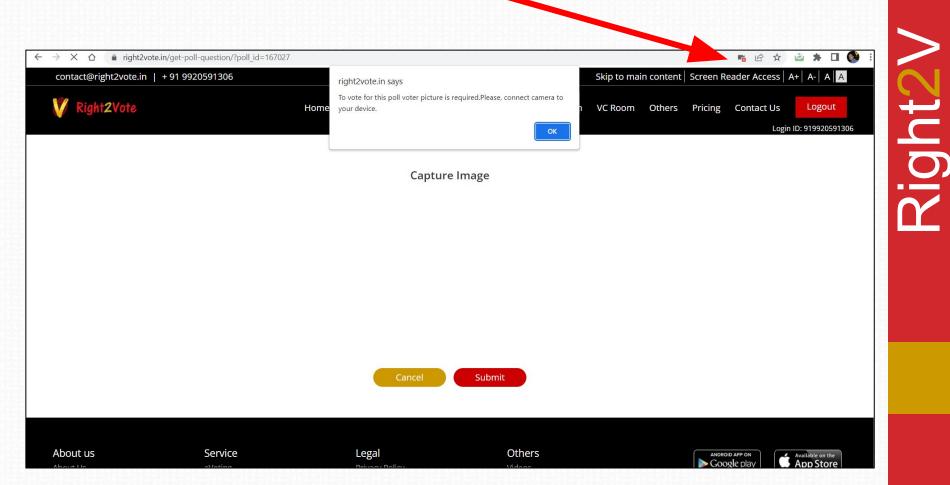

## Steps (Mobile – Android)

- 1. Click on small CAMERA ICON on address bar
- 2. Select ALWAYS ALLOW Camera
- 3. Refresh screen
- 4. SUBMIT

### **CAMERA ICON**

Note: Click on the camera icon on the address bar