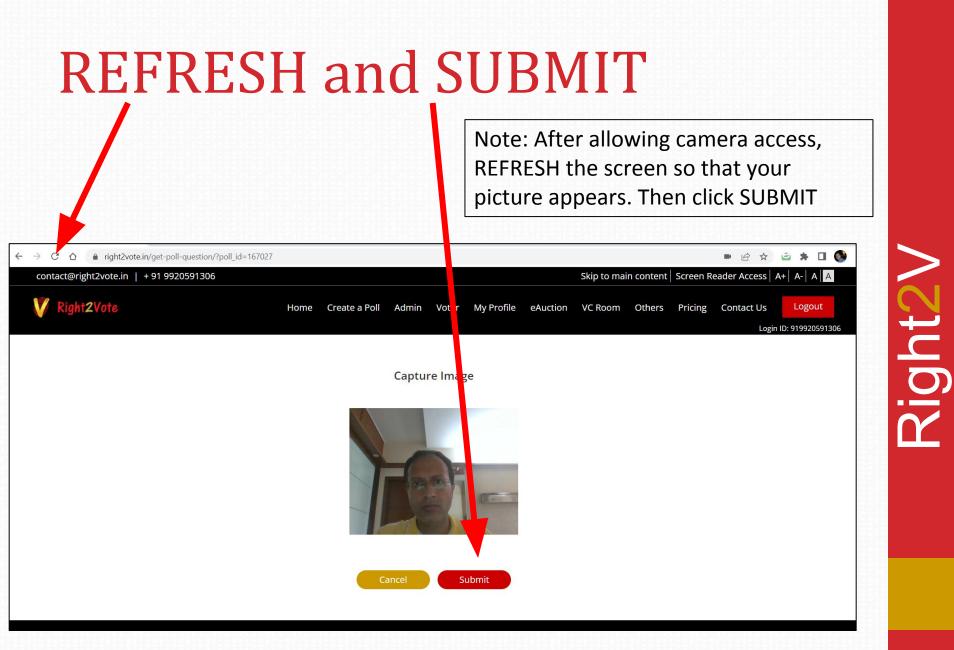

## Steps (Mobile – Android)

- 1. Click on small CAMERA ICON on address bar
- 2. Select ALWAYS ALLOW Camera
- 3. Refresh screen
- 4. SUBMIT