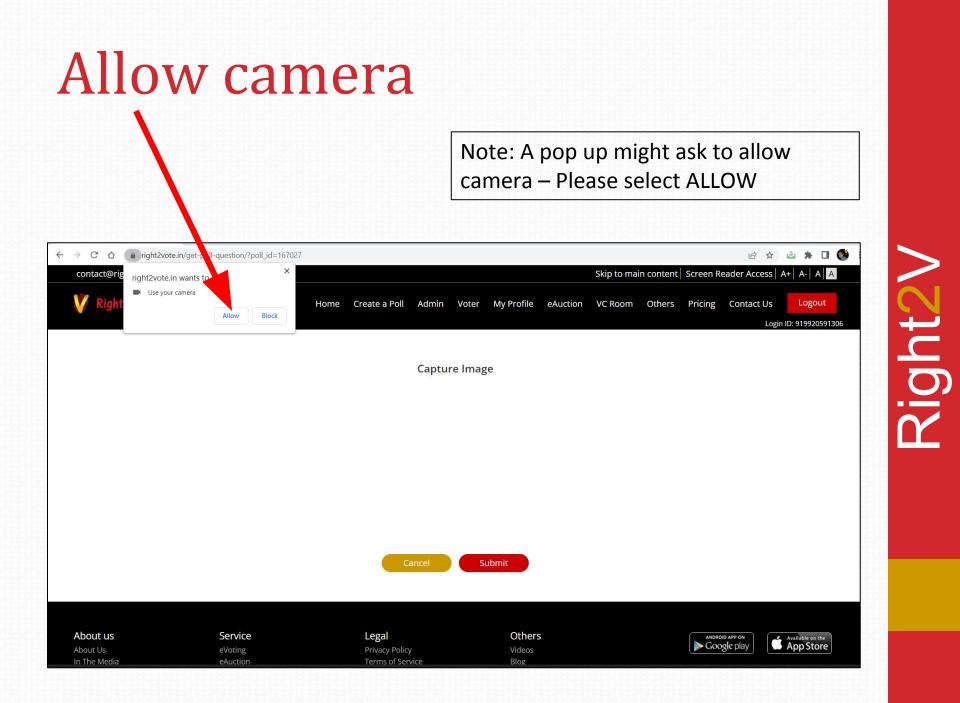

#### Why camera is required?

 As a security and transparency feature - This particular poll requires voter to capture their image before voting. This is to record that voter himself is voting and has not delegated it to somebody else.

#### Why camera is not opening on its own?

 You system (mobile / computer) settings has restricted camera access

#### Why Right2Vote can't open it?

To protect voter's privacy. As per privacy requirement under law, we cannot open camera without user's explicit permission.