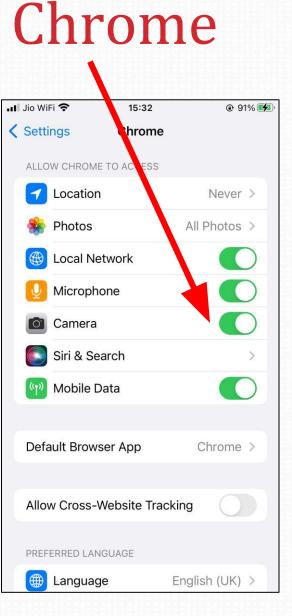

## Steps (Mobile – Android)

- 1. Mobile Settings
- 2. Apps
- 3. Chrome (or any other browser you are using)
- 4. Permissions
- 5. Camera Always Allow

Chrome